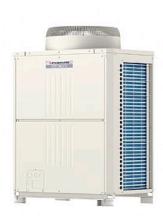

## PURY-EP300YJM-A

High COP R2 Series 12hp Outdoor Unit

R410A Heat Recovery

Pictures not to scale

## **Product Details**

| PURY-EP300YJM-A                     |                |
|-------------------------------------|----------------|
| Capacity (kW):                      |                |
| Heating (Nominal)                   | 37.5           |
| Cooling (Nominal)                   | 33.5           |
| Heating (UK)                        | 35.6           |
| Cooling (UK)                        | 31.5           |
| Power Input (kW) Heating (Nominal)  | 8.6            |
| Power Input (kW) Cooling (Nominal)  | 8.25           |
| Power Input (kW) Heating (UK)       | 11.52          |
| Power Input (kW) Cooling (UK)       | 5.32           |
| Max No. of Connectable Indoor Units | 30             |
| Airflow(m3/min)                     | 225            |
| Noise (dBA)                         | 60             |
| Width - mm                          | 1220           |
| Depth - mm                          | 760            |
| Height - mm                         | 1710           |
| Weight - kg                         | 270            |
| Electrical Supply                   | 380-415v, 50Hz |
| Phase                               | 3              |
| Mains Cable No. Cores               | 4 + earth      |
| Starting Current (A)                | 8              |
| Running Current (A) - Heating       | 13.2           |
| Running Current (A) - Cooling       | 12.7           |
| Fuse Rating (BS88) - HRC (A)        | 25             |