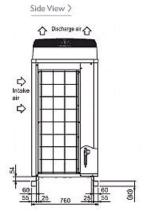

## **Product Details**

| PURY-EP300YJM-A                     |                |
|-------------------------------------|----------------|
| Capacity (kW):                      |                |
| Heating (Nominal)                   | 37.5           |
| Cooling (Nominal)                   | 33.5           |
| Heating (UK)                        | 35.6           |
| Cooling (UK)                        | 31.5           |
| Power Input (kW) Heating (Nominal)  | 8.6            |
| Power Input (kW) Cooling (Nominal)  | 8.25           |
| Power Input (kW) Heating (UK)       | 11.52          |
| Power Input (kW) Cooling (UK)       | 5.32           |
| Max No. of Connectable Indoor Units | 30             |
| Airflow(m3/min)                     | 225            |
| Noise (dBA)                         | 60             |
| Width - mm                          | 1220           |
| Depth - mm                          | 760            |
| Height - mm                         | 1710           |
| Weight - kg                         | 270            |
| Electrical Supply                   | 380-415v, 50Hz |
| Phase                               | 3              |
| Mains Cable No. Cores               | 4 + earth      |
| Starting Current (A)                | 8              |
| Running Current (A) - Heating       | 13.2           |
| Running Current (A) - Cooling       | 12.7           |
| Fuse Rating (BS88) - HRC (A)        | 25             |

## Dimension

PURY-EP300YJM-A

Tel:

Fax:

Telephone: 01707 282880

Email: air.conditioning@meuk.mee.com Website: http://www.mitsubishielectric.co.uk/aircon

Mitsubishi Electric reserves the right to make any variation in technical specification to the equipment described, or to withdraw or replace products without prior notification or public announcement.