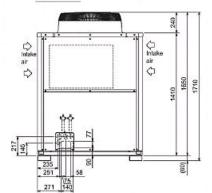

## **Product Details**

| PURY-EP300YJM-A                     |                |
|-------------------------------------|----------------|
| Capacity (kW):                      |                |
| Heating (Nominal)                   | 37.5           |
| Cooling (Nominal)                   | 33.5           |
| Heating (UK)                        | 35.6           |
| Cooling (UK)                        | 31.5           |
| Power Input (kW) Heating (Nominal)  | 8.6            |
| Power Input (kW) Cooling (Nominal)  | 8.25           |
| Power Input (kW) Heating (UK)       | 11.52          |
| Power Input (kW) Cooling (UK)       | 5.32           |
| Max No. of Connectable Indoor Units | 30             |
| Airflow(m3/min)                     | 225            |
| Noise (dBA)                         | 60             |
| Width - mm                          | 1220           |
| Depth - mm                          | 760            |
| Height - mm                         | 1710           |
| Weight - kg                         | 270            |
| Electrical Supply                   | 380-415v, 50Hz |
| Phase                               | 3              |
| Mains Cable No. Cores               | 4 + earth      |
| Starting Current (A)                | 8              |
| Running Current (A) - Heating       | 13.2           |
| Running Current (A) - Cooling       | 12.7           |
| Fuse Rating (BS88) - HRC (A)        | 25             |

| Piping Restrictions                            |     |
|------------------------------------------------|-----|
| Total Piping Length (m)                        | 600 |
| Furthest Piping Length (m)                     | 165 |
| Between Outdoor and BC Controller - Length (m) | 110 |
| Between Indoor and Outdoor Units - Height (m)  | 50  |
| Between Indoor and Indoor Units - Height (m)   | 15  |

## Dimension

PURY-EP300YJM-A

Tel:

Fax:

Telephone: 01707 282880

Email: air.conditioning@meuk.mee.com Website: http://www.mitsubishielectric.co.uk/aircon

Mitsubishi Electric reserves the right to make any variation in technical specification to the equipment described, or to withdraw or replace products without prior notification or public announcement.