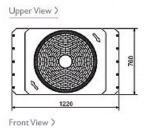

## **Product Details**

| PURY-EP300YJM-A                     |                |
|-------------------------------------|----------------|
| Capacity (kW):                      |                |
| Heating (Nominal)                   | 37.5           |
| Cooling (Nominal)                   | 33.5           |
| Heating (UK)                        | 35.6           |
| Cooling (UK)                        | 31.5           |
| Power Input (kW) Heating (Nominal)  | 8.6            |
| Power Input (kW) Cooling (Nominal)  | 8.25           |
| Power Input (kW) Heating (UK)       | 11.52          |
| Power Input (kW) Cooling (UK)       | 5.32           |
| Max No. of Connectable Indoor Units | 30             |
| Airflow(m3/min)                     | 225            |
| Noise (dBA)                         | 60             |
| Width - mm                          | 1220           |
| Depth - mm                          | 760            |
| Height - mm                         | 1710           |
| Weight - kg                         | 270            |
| Electrical Supply                   | 380-415v, 50Hz |
| Phase                               | 3              |
| Mains Cable No. Cores               | 4 + earth      |
| Starting Current (A)                | 8              |
| Running Current (A) - Heating       | 13.2           |
| Running Current (A) - Cooling       | 12.7           |
| Fuse Rating (BS88) - HRC (A)        | 25             |

## Dimension

PURY-EP300YJM-A

Tel:

Fax:

Telephone: 01707 282880

Email: air.conditioning@meuk.mee.com Website: http://www.mitsubishielectric.co.uk/aircon

Mitsubishi Electric reserves the right to make any variation in technical specification to the equipment described, or to withdraw or replace products without prior notification or public announcement.